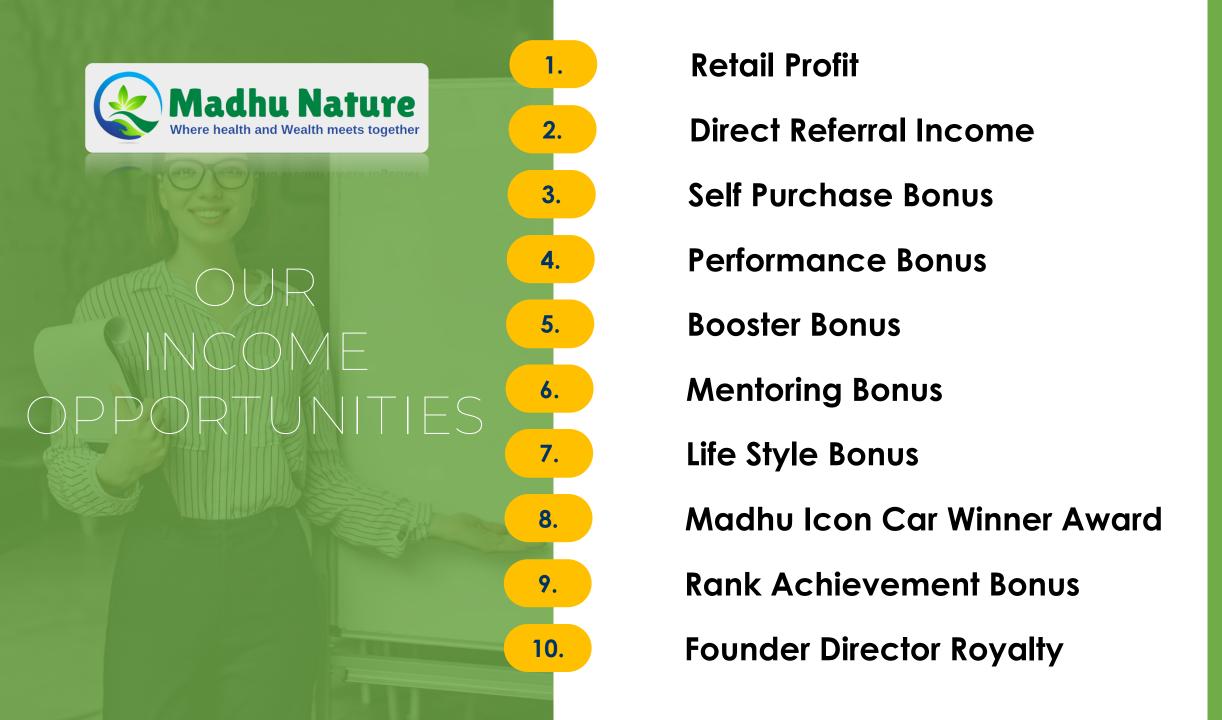

## Retail Profit

- ✓ Members get a retail profit on every purchase they do.
- ✓ The retail profit will be from 4% 20%.
- ✓ Example: MRP: 2,500 INR and Discount Price(DP): 2,000 INR So a member gets 500 INR as retail profit.

## Direct Referral Income

- ✓ Members gets a referral income of 50% as sponsor income.
- ✓ The income generates when the user activates his/her with any package from the system.

## Self Purchase & Performance Bonus

| Total team Business<br>(Including Self BV) | Self Purchase Bonus | Performance Bonus<br>(Gap Commission) |
|--------------------------------------------|---------------------|---------------------------------------|
| 0 – 10,000 BV                              | 10%                 | 10%                                   |
| 10,001 – 25,000 BV                         | 16%                 | 16%                                   |
| 25,001 – 50,000 BV                         | 20%                 | 20%                                   |
| 50,001 – 1,00,000 BV                       | 24%                 | 24%                                   |
| 1,00,001+ BV                               | 28%                 | 28%                                   |

## Booster Bonus Income

## Mentoring Bonus

| Level | 4 <sup>th</sup> Rank | 5 <sup>th</sup> Rank | 6 <sup>th</sup> Rank | 7 <sup>th</sup> Rank | 8 <sup>th</sup> Rank | 9 <sup>th</sup> Rank | 10 <sup>th</sup> Rank | 11 <sup>th</sup> Rank | 12 <sup>th</sup> Rank |
|-------|----------------------|----------------------|----------------------|----------------------|----------------------|----------------------|-----------------------|-----------------------|-----------------------|
| 1     | 8%                   | 8%                   | 8%                   | 8%                   | 8%                   | 8%                   | 10%                   | 10%                   | 10%                   |
| 2     | -                    | 5%                   | 5%                   | 5%                   | 5%                   | 5%                   | 5%                    | 5%                    | 5%                    |
| 3     | -                    | -                    | 5%                   | 5%                   | 5%                   | 5%                   | 5%                    | 5%                    | 5%                    |
| 4     | -                    | -                    | -                    | 5%                   | 5%                   | 5%                   | 5%                    | 5%                    | 5%                    |
| 5     | -                    | -                    | -                    | -                    | 5%                   | 5%                   | 5%                    | 5%                    | 5%                    |
| 6     | -                    | -                    | -                    | -                    | -                    | 5%                   | 5%                    | 5%                    | 5%                    |
| 7     | -                    | -                    | -                    | -                    | -                    | -                    | 5%                    | 5%                    | 5%                    |

# Life Style Bonus Income

| GOLD                                                                          | PLATINIUM                                                                     | DIAMOND                                                                       |  |  |
|-------------------------------------------------------------------------------|-------------------------------------------------------------------------------|-------------------------------------------------------------------------------|--|--|
| <ul> <li>Monthly Income of 12,500 INR</li> <li>Duration: 12 Months</li> </ul> | <ul> <li>Monthly Income of 25,000 INR</li> <li>Duration: 12 Months</li> </ul> | <ul> <li>Monthly Income of 50,000 INR</li> <li>Duration: 12 Months</li> </ul> |  |  |

# Madhu Icon Car Winner Award

✓ Once the Member reaches <u>"Platinum</u>

<u>Rank"</u> The member is awarded with a car worth 5,00,000 INR.

# Rank Achievement Bonus

| RANK | RANK NAME           | TOTAL BUSINESS<br>(Accumulated) | BOUNS<br>(INR) | SELF BV MONTHLY |
|------|---------------------|---------------------------------|----------------|-----------------|
| 1    | Bronze              | 1,00,000                        | 10,000         | 250             |
| 2    | Silver              | 5,00,000                        | 25,000         | 250             |
| 3    | Pearl               | 10,00,000                       | 50,000         | 500             |
| 4    | Emerald             | 25,00,000                       | 1,00,000       | 500             |
| 5    | Gold                | 50,00,000                       | 2,50,000       | 750             |
| 6    | Platinum            | 1 Cr                            | 5,00,000       | 750             |
| 7    | Diamond             | 3 Cr                            | 7,00,000       | 1,000           |
| 8    | Blue Diamond        | 5 Cr                            | 10,00,000      | 1,000           |
| 9    | Royal Diamond       | 10 Cr                           | 25,00,000      | 1,250           |
| 10   | Royal Block Diamond | 25 Cr                           | 50,00,000      | 1,250           |
| 11   | Crown Director      | 50 Cr                           | 1,00,00,000    | 1,500           |
| 12   | Crown Ambassador    | 100 Cr                          | 2,00,00,000    | 1,500           |

# Founder Director Royalty Income